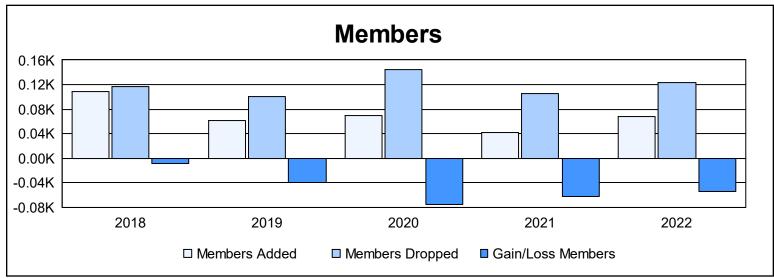

District 19 B As of June 2022 Cumulative

| Year      | New<br>Clubs | Dropped<br>Clubs | Gain/<br>Loss<br>Clubs | New<br>Members | Charter<br>Members | Reinstate<br>Members | Transfer<br>Members | Total<br>Member<br>Added | Total<br>Members<br>Dropped | Gain/<br>Loss<br>Members |
|-----------|--------------|------------------|------------------------|----------------|--------------------|----------------------|---------------------|--------------------------|-----------------------------|--------------------------|
| 2017-2018 | 0            | 0                | 0                      | 99             | 1                  | 5                    | 4                   | 109                      | 117                         | -8                       |
| 2018-2019 | 0            | 0                | 0                      | 52             | 0                  | 4                    | 5                   | 61                       | 101                         | -40                      |
| 2019-2020 | 0            | 1                | -1                     | 50             | 1                  | 1                    | 17                  | 69                       | 145                         | -76                      |
| 2020-2021 | 0            | 1                | -1                     | 28             | 0                  | 11                   | 3                   | 42                       | 105                         | -63                      |
| 2021-2022 | 0            | 4                | -4                     | 57             | 0                  | 2                    | 9                   | 68                       | 123                         | -55                      |
| Average   | 0            | 1                | -1                     | 57             | 0                  | 5                    | 8                   | 70                       | 118                         | -48                      |