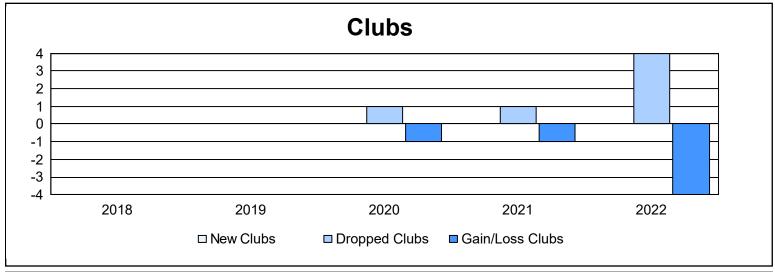

District 19 B As of June 2022 Cumulative

| Year      | New<br>Clubs | Dropped<br>Clubs | Gain/<br>Loss<br>Clubs | New<br>Members | Charter<br>Members | Reinstate<br>Members | Transfer<br>Members | Total<br>Member<br>Added | Total<br>Members<br>Dropped | Gain/<br>Loss<br>Members |
|-----------|--------------|------------------|------------------------|----------------|--------------------|----------------------|---------------------|--------------------------|-----------------------------|--------------------------|
| 2017-2018 | 0            | 0                | 0                      | 99             | 1                  | 5                    | 4                   | 109                      | 117                         | -8                       |
| 2018-2019 | 0            | 0                | 0                      | 52             | 0                  | 4                    | 5                   | 61                       | 101                         | -40                      |
| 2019-2020 | 0            | 1                | -1                     | 50             | 1                  | 1                    | 17                  | 69                       | 145                         | -76                      |
| 2020-2021 | 0            | 1                | -1                     | 28             | 0                  | 11                   | 3                   | 42                       | 105                         | -63                      |
| 2021-2022 | 0            | 4                | -4                     | 57             | 0                  | 2                    | 9                   | 68                       | 123                         | -55                      |
| Average   | 0            | 1                | -1                     | 57             | 0                  | 5                    | 8                   | 70                       | 118                         | -48                      |